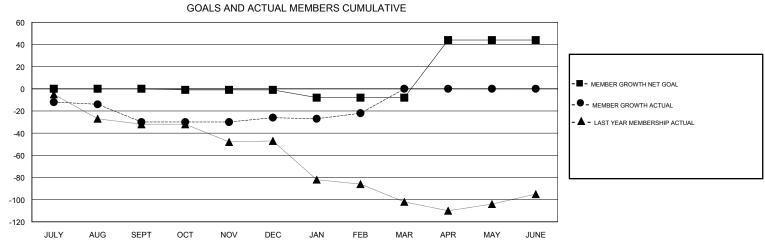

## **CINDY GREGG LOCATION OHIO GMT CA** Clubs Members RESULTS FOR 2017-2018 RESULTS FOR 2017-2018 NEW CLUB GOAL NEW CLUBS DROPPED CLUBS MEMBER GROWTH NET MEMBER GROWTH DROPPED QUARTER QUARTER GOAL ACTUAL MEMBERS ACTUAL (including transfers) 0 0 0 0 23 48 JULY/AUG/SEPT JULY/AUG/SEPT 0 0 -1 34 29 OCT/NOV/DEC OCT/NOV/DEC 0 0 0 -7 23 17 JAN/FEB/MAR JAN/FEB/MAR 1 0 0 0 0 52 APR/MAY/JUNE APR/MAY/JUNE